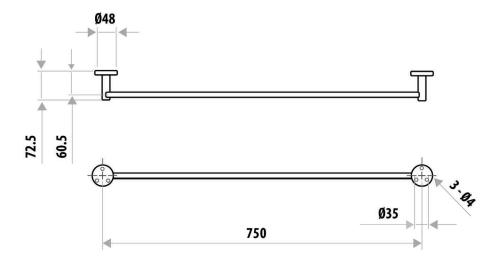

## **FEATURES:**

- / 750mm in length
- / Can be cut to size
- / Solid 304 Grade Stainless Steel construction
- / Modern circular design
- / High quality Brushed Stainless Steel Finish
- / Available in Polished Stainless Steel Finish
- / Matching Mixers