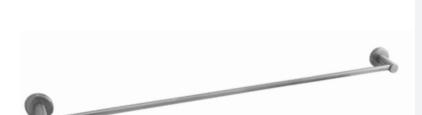

## ELLE STAINLESS STEEL SINGLE TOWEL RAIL

PRODUCT CODE: SSB202

Elle Stainless Steel accessories are designed to match our popular Elle Stainless Steel mixer range.

Constructed with 304 Grade Stainless Steel and with two modern finishes on offer; polished and brushed stainless steel, this range has everything you need to complete your look.

## **FEATURES:**

- / 750mm in length
- / Can be cut to size
- / Solid 304 Grade Stainless Steel construction
- / Modern circular design
- / High quality Brushed Stainless Steel Finish
- / Available in Polished Stainless Steel Finish
- / Matching Mixers